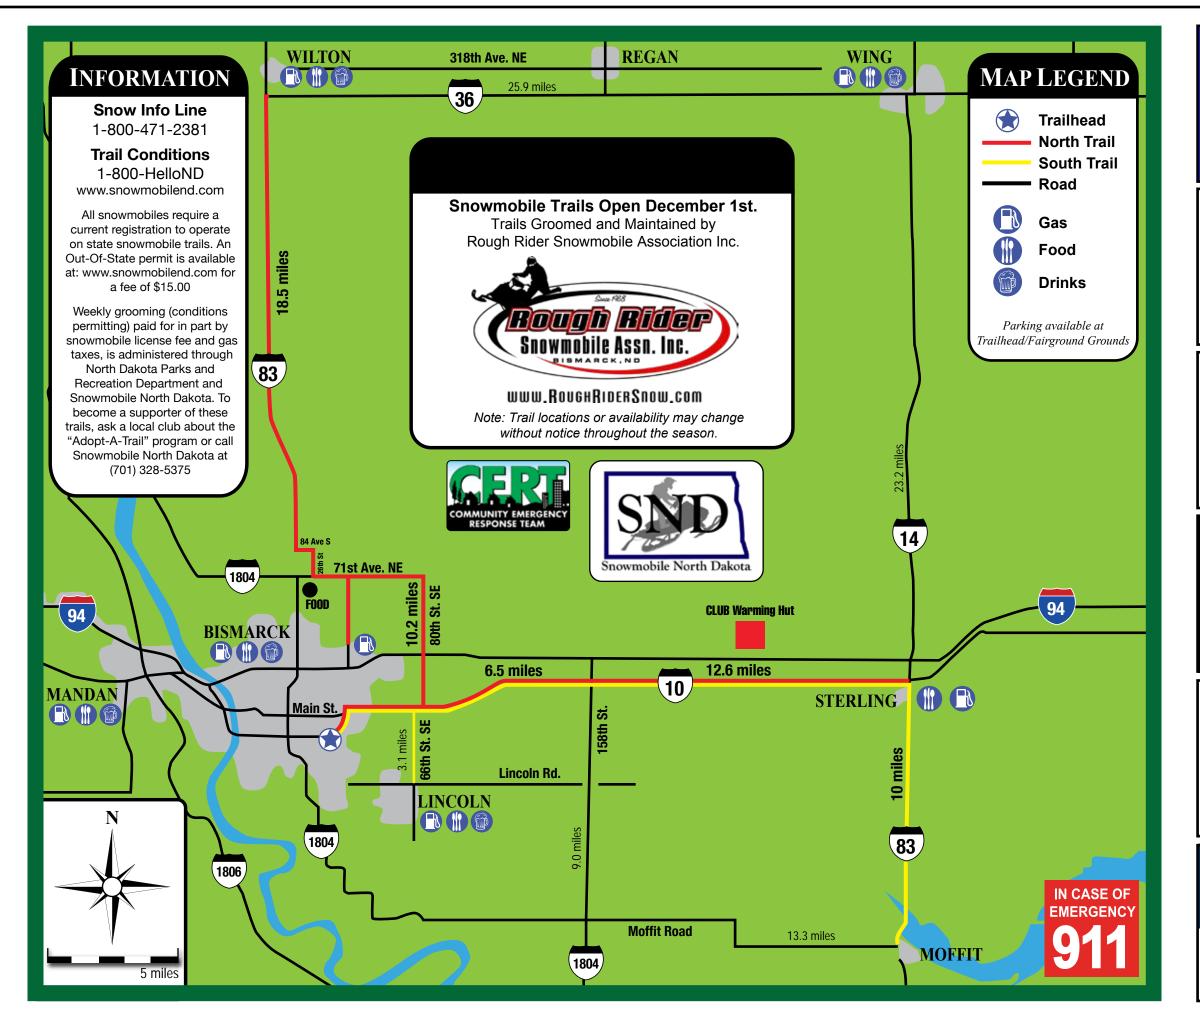

1400 Action Drive SE, On the Strip, Mandan, ND 701-667-4524 actionsportspolaris.com

POLARIS • SUZUKI • SLINGSHOT • VICTORY

WE ARE POWERSPORTS!



404 Airport Rd, Bismarck 701-751-7547 www.DvorakMotorsports.com



Alumacraft
Godfrey
Crownline
Ranger
Hurricane
Premier



Can-Am SeaDoo Ski-Doo

2540 Marina Rd SE • Mandan, ND 58554 Phone: 701-222-2000 • www.moritzmarine.com

## **REPAIR & SELL**

- ~Electric Motors ~Generators
- ~Grain Bin Fans
  CALL US TODAY!

701-223-6500





3700 Memorial Hwy.

"On The Strip"
Mandan, ND 58554
701-663-2238

WWW.extremesales.biz



Simplicity • Ferris • Snapper • Briggs & Stratton www.PerformanceEquipmentND.com

(701) 751-7515 • 6031 E Main Ave #1. Bismarck, ND 58501-9338



62 Santee Rd • Lincoln, ND

(7) Visit our Facebook page to see the weekly C